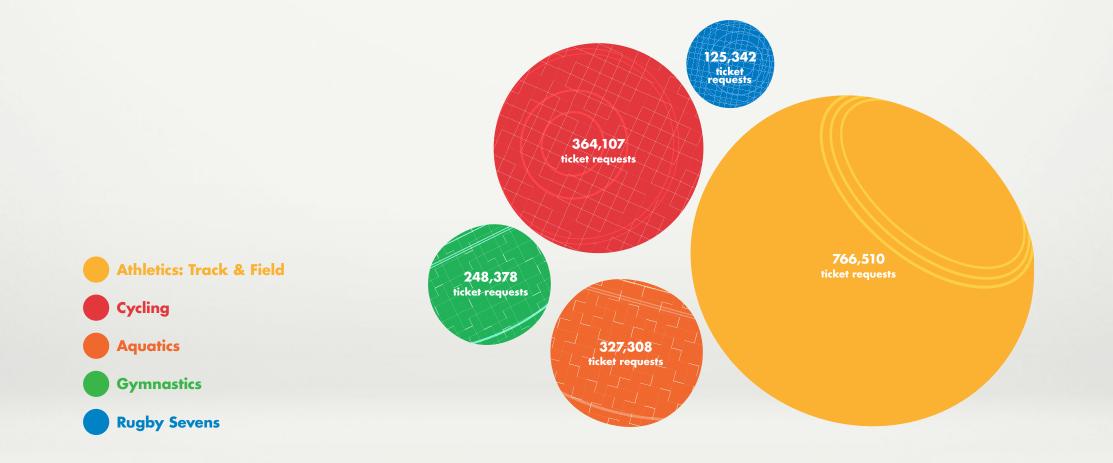

# The top 5 sports that people aimed for

100m Final JA JA JA JA

Gymnastics

Aquatics うちょうちょう うちょうちょうちょう

The 5 events that were flooded with applications

£40 Opening Ceremony Tickets TATATATATATATATA LA LA LA LA

### The tickets that made a splash