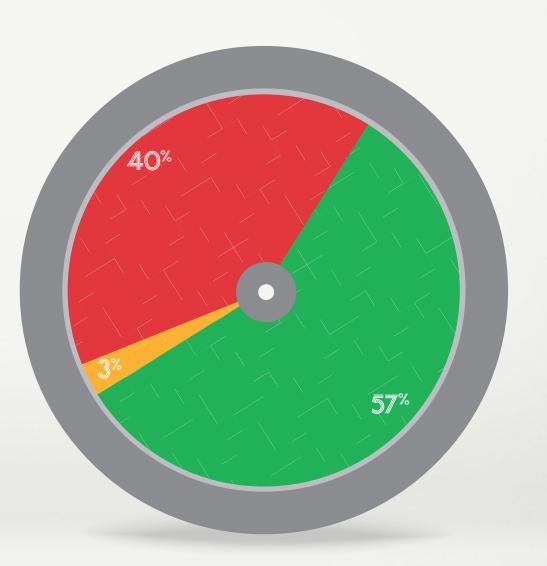

#### 78% of all tickets were picked up in the application phase

## Where tickets went

Tickets on sale to the general public.

Reserved for sale to Commonwealth Games Associations athletes, officials and the Commonwealth Games Federation.

%

**9% 8%** 

**7**% 5%

1%

73%

9%

8% 5%

**∕**¶% **1**%

Reserved for sale to sponsors.

Reserved for sale to broadcast partners and hospitality clients.

Reserved for sale to Games Partners.