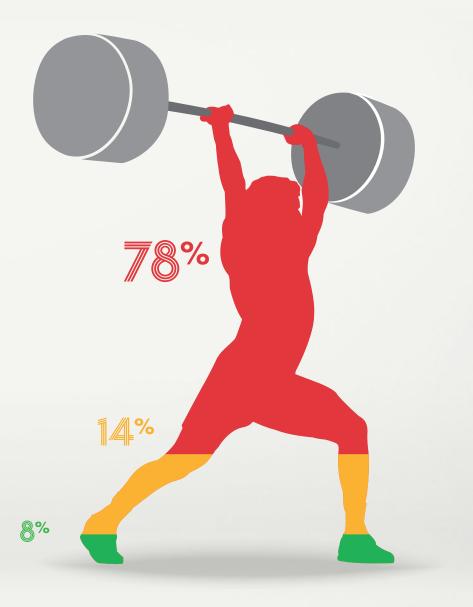

# The top 5 sports that people aimed for





100m Final JA JA JA JA

Gymnastics

Aquatics うちょうちょう うちょうちょうちょう

The 5 events that were flooded with applications

£40 Opening Ceremony Tickets TATATATATATATATA LA LA LA LA

Ticket Allocation **Ticket Demand** 



#### 78% of all tickets were picked up in the application phase

#### **Application phase**

**Exclusive On-sale for existing applicants** 

On Sale 5 November





| Aquatics Diving         | 100% |
|-------------------------|------|
| Aquatics Swimming       | 100% |
| Athletics Track & Field | 100% |
| Badminton               | 76%  |
| Boxing                  | 87%  |
| Cycling Mountain Bike   | 100% |
| Cycling Track           | 100% |
| Gymnastics Artistic     | 100% |
| Gymnastics Rhythmic     | 100% |
| Hockey                  | 100% |
| Judo                    | 100% |
| Lawn Bowls              | 88%  |
| Netball                 | 100% |
| Para-Sport Powerlifting | 84%  |
| Rugby Sevens            | 86%  |
| Shooting                | 100% |
| Squash                  | 84%  |
| Table Tennis            | 100% |
| Triathlon               | 100% |
| Weightlifting           | 64%  |
| Wrestling               | 100% |
| Opening Ceremony