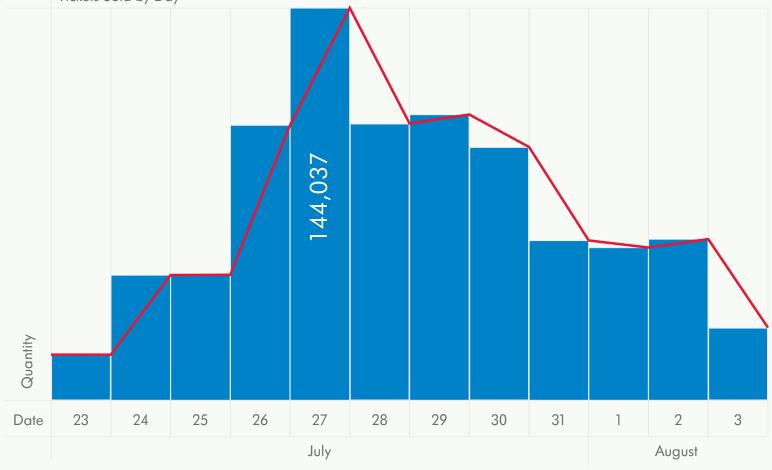

00% |
| Athletics Track & Field | 100% |
| Badminton               | 76%  |
| Boxing                  | 87%  |
| Cycling Mountain Bike   | 100% |
| Cycling Track           | 100% |
| Gymnastics Artistic     | 100% |
| Gymnastics Rhythmic     | 100% |
| Hockey                  | 100% |
| Judo                    | 100% |
| Lawn Bowls              | 88%  |
| Netball                 | 100% |
| Para-Sport Powerlifting | 84%  |
| Rugby Sevens            | 86%  |
| Shooting                | 100% |
| Squash                  | 84%  |
| Table Tennis            | 100% |
| Triathlon               | 100% |
| Weightlifting           | 64%  |
| Wrestling               | 100% |
| Opening Ceremony        | 75%  |
| Closing Ceremony        | 84%  |
|                         |      |



Tickets Sold by Day





### The tickets that made a splash





## Where tickets went



Tickets on sale to the general public.

Reserved for sale to Commonwealth Games Associations athletes, officials and the Commonwealth Games Federation.

%

**9% 8%** 

**7**% 5%

1%

73%

9%

8% 5%

**∕**¶% **1**%

Reserved for sale to sponsors.

Reserved for sale to broadcast partners and hospitality clients.



Reserved for sale to Games Partners.



#### Where the ticket buyers came from





**Rest of World** 



Tickets are available, but not necessarily across all price categories, for:

AM only (1st session of the day)

PM only (2nd session of the day)

All sessions

G

GLASGOW 2014 XX COMMONWEALTH GAMES

### Sessions with tickets remaining

Tickets will be sold on a first come first served basis from 10.00 on Tues