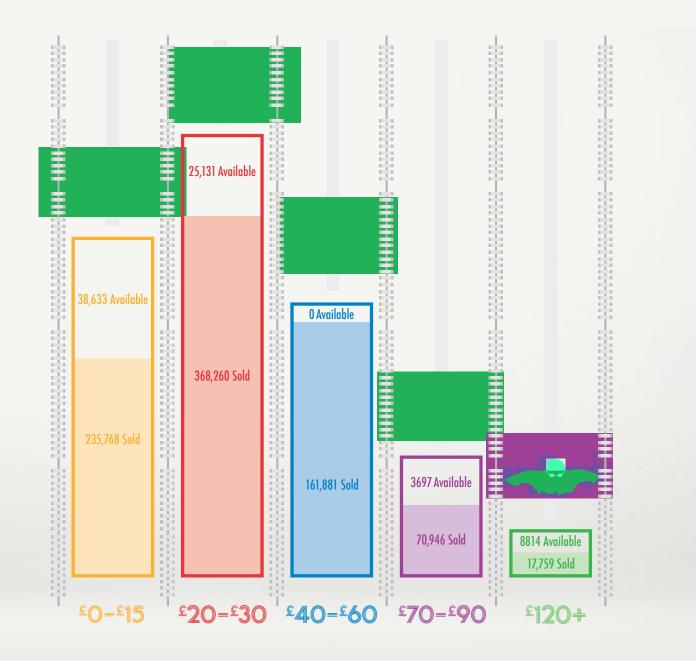

## Where tickets went

Tickets on sale to the general public.

Reserved for sale to Commonwealth Games Associations athletes, officials and the Commonwealth Games Federation.

%

**9% 8%** 

**7**% 5%

1%

73%

9%

8% 5%

**∕**¶% **1**%

Reserved for sale to sponsors.

Reserved for sale to broadcast partners and hospitality clients.

Reserved for sale to Games Partners.